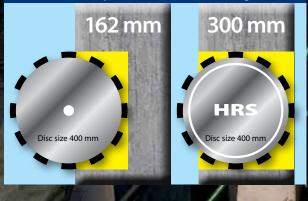

The HYCON ring saw has a unique design and state of the art drive mechanism that will give you many hours of use and long lasting wearing parts that will ensure you low operating cost.

Investing in a ring saw is investing in more work because it will cut 300 mm deep compared to common petrol or hydraulic circular hand saws that only cut up to 162 mm. It is also investing in higher efficiency because it will cut 300 mm deep resulting in less work afterwards (e.g. a doorway) and less after work means job done faster and much cheaper!

Take a measure: The HYCON HRS ring saw cuts any concrete, bricks, stone, etc also with rebar in 300 mm depth..!

24

22 23

ավուվավավականությունովորիականությունո

26

25

27

28