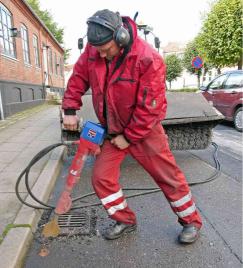

Asphalt companies are very important customers to HYCON. They always have a need for compact breakers with high performance – breakers that can be

operated without a large compressor.

The advantage of hydraulic breakers is that they can be connected to the hydraulic takeout on the various machines of the asphalt companies. This way it is easy to connect the breaker and get the job done and then move on to the next machine job. Therefore most of the asphalt companies have mounted a breaker ready for use at the side of the machine.

The construction and maintenance of roads is very expensive, and so are the machines and every minute of work is thus very costly.

Therefore the asphalt companies save a lot of money by always keeping a breaker at disposal on the construction site.