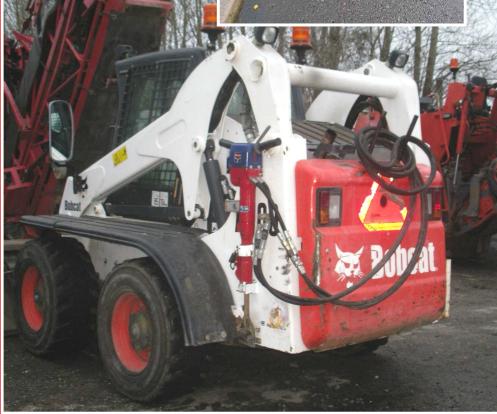

Asphalt companies are very important customers to HYCON. They always have a need for compact breakers with high performance – breakers that can be

operated without a large compressor.

The advantage of hydraulic breakers is that they can be connected to the hydraulic takeout on the various machines of the asphalt companies. This way it is easy to connect the breaker and get the job done and then move on to the next machine job. Therefore most of the asphalt companies have mounted a breaker ready for use at the side of the machine.

The construction and maintenance of roads is very expensive, and so are the machines and every minute of work is thus very costly.

Therefore the asphalt companies save a lot of money by always keeping a breaker at disposal on the construction site.