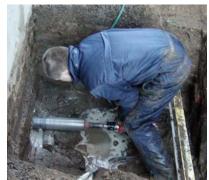

## HYCON CORE DRILLS

The HYCON handheld hydraulic core drills can be used both in standard rigs and as a handheld tool, which adds significant flexibility to the products.

Furthermore, the performance of the core drill allows for drilling of holes up to ø350 mm in all materials - also with reinforcement. Therefore, investing in ONE of the HYCON core drills will give you the opportunity to do many different kinds of jobs.

## **ADDITIONAL FEATURES:**

- Safe handheld drilling in reinforced concrete and asphalt up to ø350mm diameter in confined spaces - for ventilation, heating, gas piping and other applications.
- Handheld drilling no rig required.
- Low weight direct hydraulic drive.
- ▶ Standard core bits 1 1/4" UNC, dry and/or wet drilling optimum flexibility.
- ▶ Safety automatic stop if the core bit jams.
- Variable rotation speed ensuring safe start and stop.
- ▶ There are no electrical components.
- All parts run in oil insuring parts long lifetime.
- ▶ Can be used in all weather conditions even under water.

The HCP25-100 core drill is the most powerfull and easy manageable handheld core drill available. Perfect for any handheld coring in difficult accesible places where rigs or electric drill is not possible to use.