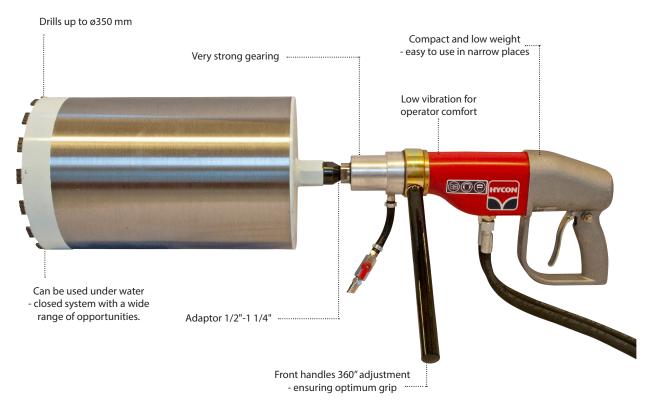

## HYCON CORE DRILLS

The HYCON handheld hydraulic core drills can be used both in standard rigs and as a handheld tool, which adds significant flexibility to the products.

Furthermore, the performance of the core drill allows for drilling of holes up to ø350 mm in all materials - also with reinforcement. Therefore, investing in ONE of the HYCON core drills will give you the opportunity to do many different kinds of jobs.

## **ADDITIONAL FEATURES:**

- Safe handheld drilling in reinforced concrete and asphalt up to ø350mm diameter in confined spaces - for ventilation, heating, gas piping and other applications.
- Handheld drilling no rig required.
- Low weight direct hydraulic drive.
- ▶ Standard core bits 1 1/4" UNC, dry and/or wet drilling optimum flexibility.
- ▶ Safety automatic stop if the core bit jams.
- Variable rotation speed ensuring safe start and stop.
- ▶ There are no electrical components.
- All parts run in oil insuring parts long lifetime.
- ▶ Can be used in all weather conditions even under water.