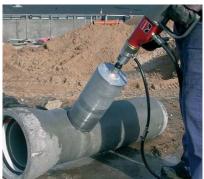

Drilling in concrete pipe, ventilation holes or just any type of job where handheld is just the fastest way to get the job done.

The HCP50-200 core drill is the most powerfull and easy manageable handheld core drill available. Perfect for any handheld coring in difficult accesible places where rigs or electric drill is not possible to use.

Drilling in concrete pipe, ventilation holes or just any type of job where handheld is just the fastest way to get the job done. It is unaffected by water, dust, etc and is very popular for sewage installations.