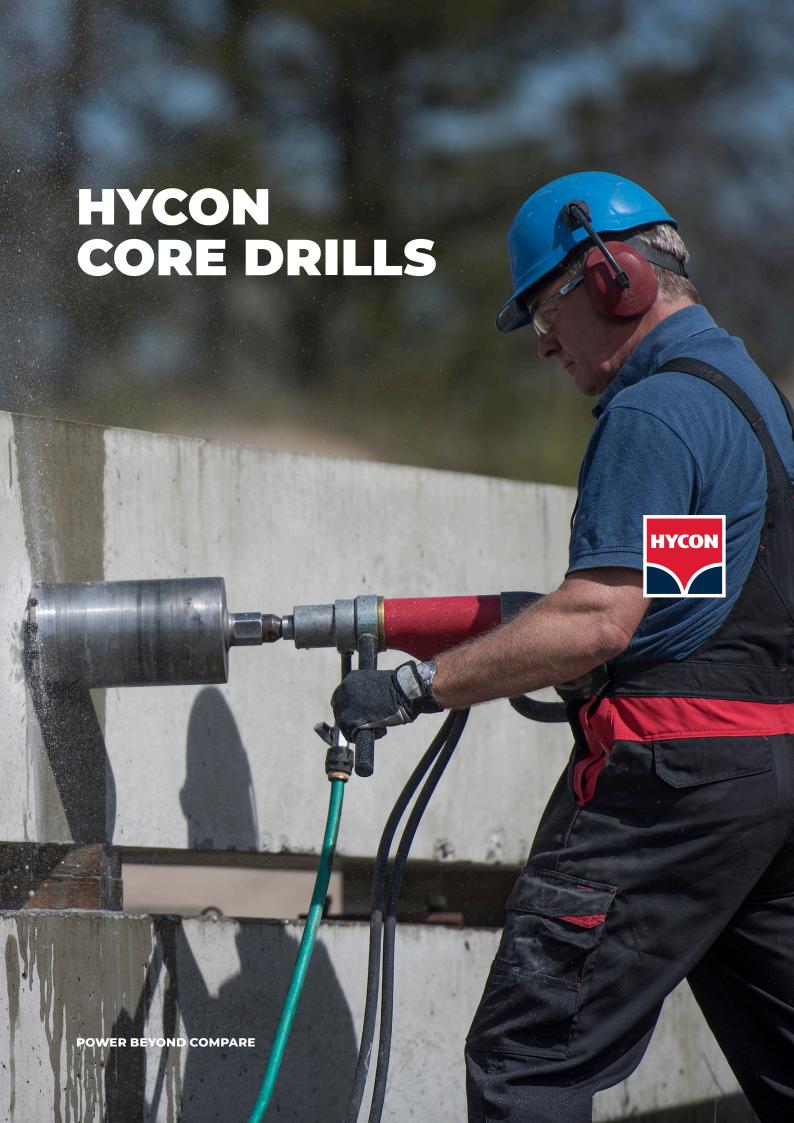

## HYCON CORE DRILLS

The HYCON handheld hydraulic core drills can be used both in standard rigs and as a handheld tool, which adds significant flexibility to the products.

Furthermore, the performance of the core drill allows for drilling of holes up to ø350 mm in all materials - also with reinforcement. Therefore, investing in ONE of the HYCON core drills will give you the opportunity to do many different kinds of jobs.

## **ADDITIONAL FEATURES:**

- Safe handheld drilling in reinforced concrete and asphalt up to ø350mm diameter in confined spaces - for ventilation, heating, gas piping and other applications.
- Handheld drilling no rig required.
- Low weight direct hydraulic drive.
- ▶ Standard core bits 1 1/4" UNC, dry and/or wet drilling optimum flexibility.
- ▶ Safety automatic stop if the core bit jams.
- Variable rotation speed ensuring safe start and stop.
- ▶ There are no electrical components.
- All parts run in oil insuring parts long lifetime.
- ▶ Can be used in all weather conditions even under water.