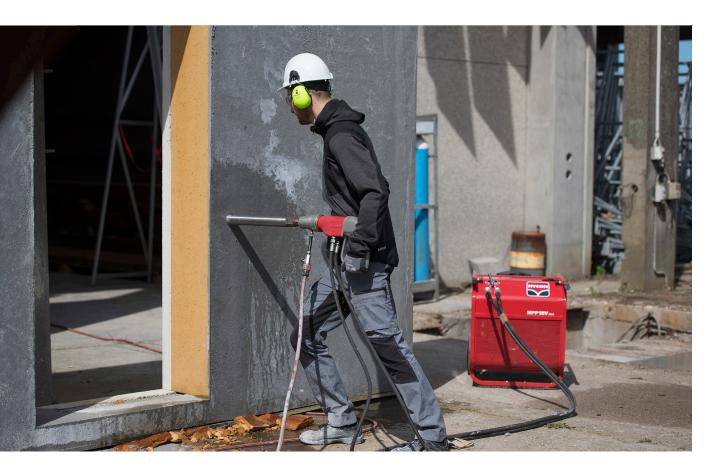

The HCP25-100 core drill is the most powerfull and easy manageable handheld core drill available. Perfect for any handheld coring in difficult accesible places where rigs or electric drill is not possible to use.

Drilling in concrete pipe, ventilation holes or just any type of job where handheld is just the fastest way to get the job done.

The HCP50-200 core drill is the most powerfull and easy manageable handheld core drill available. Perfect for any handheld coring in difficult accesible places where rigs or electric drill is not possible to use.